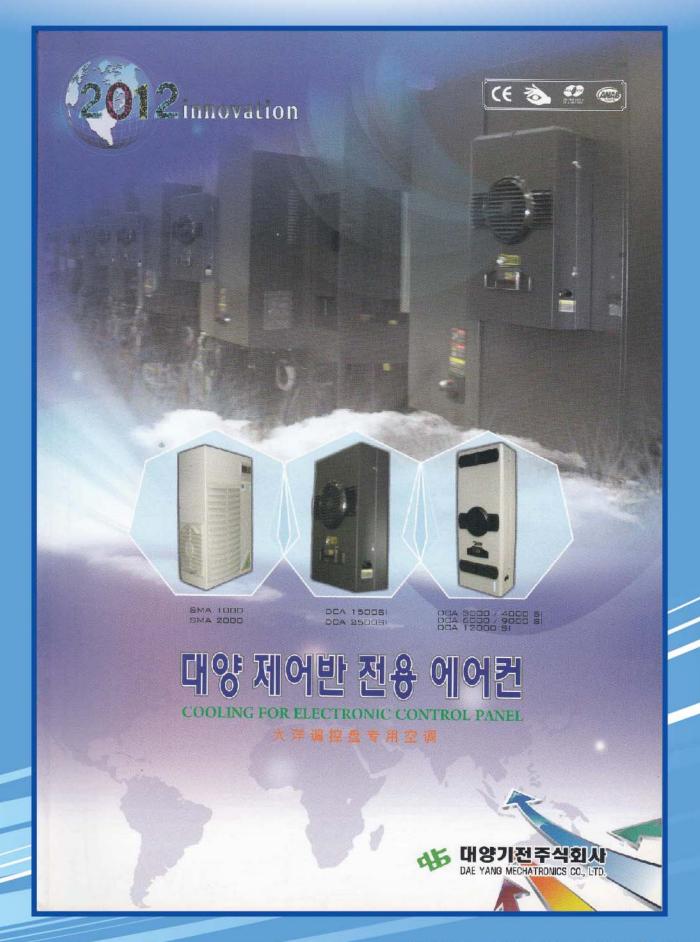

# Always New! 제어반 전용 에어컨 및 냉각기

机柜专用空调及冷却器

DAE YANG Slim Air-Conditionner & Fan Cooler of Switch Cabinet

적정 온도 유지 维持适当温度 To maintain the right temperature

> 습기 제거 To remove humidity

**응결수 자체 증발**(배수호스 불필요) 冷凝水在空调内部自动蒸发(无需排水管) To evaporate condensed water itself (No need of a draining hose)

이물질 혼입방지 防止混入异物 To prevent contaminated substances entering

창의적인 제품 기술로 보답하는 创意产品以技术保障的 A company with the creative technology